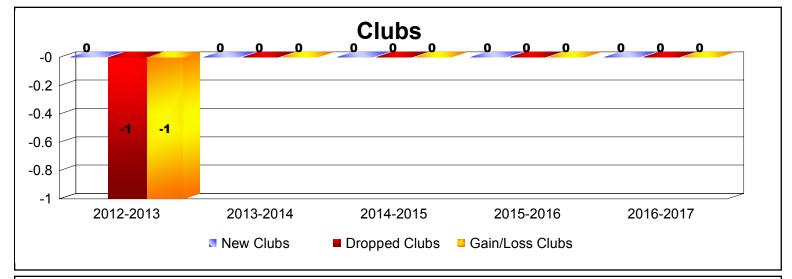

District 112 A

As of June 2017 Cumulative

| Year      | New<br>Clubs | Dropped<br>Clubs | Gain/<br>Loss<br>Clubs | New<br>Members | Charter<br>Members | Reinstate<br>Members | Transfer<br>Members | Total<br>Member<br>Added | Total<br>Members<br>Dropped | Gain/<br>Loss<br>Members |
|-----------|--------------|------------------|------------------------|----------------|--------------------|----------------------|---------------------|--------------------------|-----------------------------|--------------------------|
| 2012-2013 | 0            | -1               | -1                     | 96             | 0                  | 2                    | 3                   | 101                      | -92                         | 9                        |
| 2013-2014 | 0            | 0                | 0                      | 91             | 0                  | 1                    | 0                   | 92                       | -54                         | 38                       |
| 2014-2015 | 0            | 0                | 0                      | 80             | 0                  | 1                    | 3                   | 84                       | -75                         | 9                        |
| 2015-2016 | 0            | 0                | 0                      | 68             | 0                  | 2                    | 2                   | 72                       | -58                         | 14                       |
| 2016-2017 | 0            | 0                | 0                      | 98             | 1                  | 2                    | 5                   | 106                      | -62                         | 44                       |
| Average   | 0            | 0                | 0                      | 87             | 0                  | 2                    | 3                   | 91                       | -68                         | 23                       |