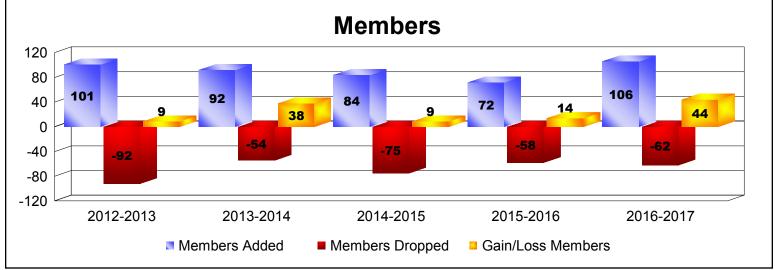

District 112 A

As of June 2017 Cumulative

| Year      | New<br>Clubs | Dropped<br>Clubs | Gain/<br>Loss<br>Clubs | New<br>Members | Charter<br>Members | Reinstate<br>Members | Transfer<br>Members | Total<br>Member<br>Added | Total<br>Members<br>Dropped | Gain/<br>Loss<br>Members |
|-----------|--------------|------------------|------------------------|----------------|--------------------|----------------------|---------------------|--------------------------|-----------------------------|--------------------------|
| 2012-2013 | 0            | -1               | -1                     | 96             | 0                  | 2                    | 3                   | 101                      | -92                         | 9                        |
| 2013-2014 | 0            | 0                | 0                      | 91             | 0                  | 1                    | 0                   | 92                       | -54                         | 38                       |
| 2014-2015 | 0            | 0                | 0                      | 80             | 0                  | 1                    | 3                   | 84                       | -75                         | 9                        |
| 2015-2016 | 0            | 0                | 0                      | 68             | 0                  | 2                    | 2                   | 72                       | -58                         | 14                       |
| 2016-2017 | 0            | 0                | 0                      | 98             | 1                  | 2                    | 5                   | 106                      | -62                         | 44                       |
| Average   | 0            | 0                | 0                      | 87             | 0                  | 2                    | 3                   | 91                       | -68                         | 23                       |